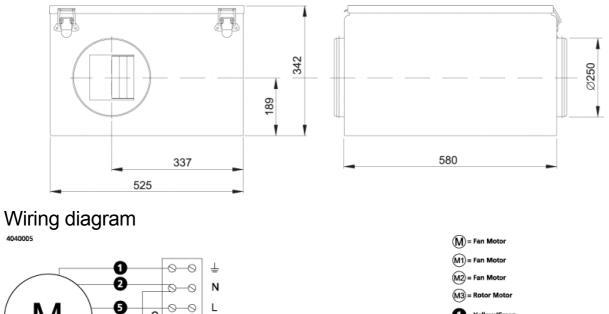

### Dimensions

1 = Yellow/Green

2 = Black

🔁 = Blue

4 = Brown = White (TW) 6 = Orange 💋 = Grey 🕄 = Red 9 = Green D = Violet

C -0-0

> 0 -0

0