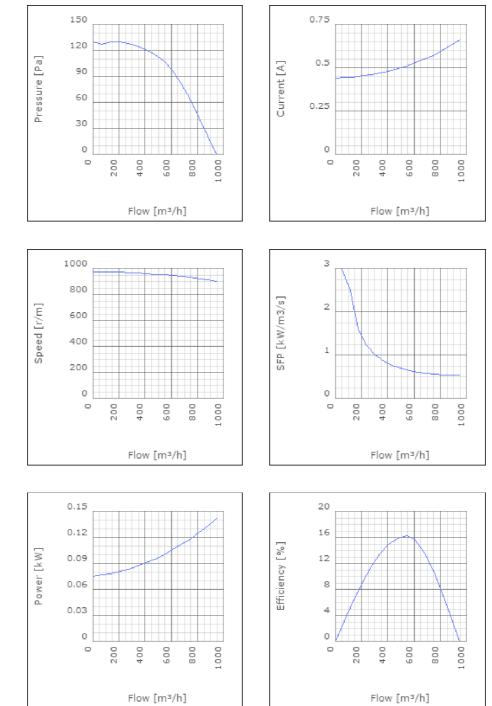

# Technical data

| Parameter                                                 | Value   | Unit  |
|-----------------------------------------------------------|---------|-------|
| Voltage                                                   | 230     | V     |
| Phase                                                     | 1       | ~     |
| Frequency                                                 | 50      | Hz    |
| Power                                                     | 0.14    | kW    |
| Current                                                   | 0.63    | A     |
| R.p.m.                                                    | 900     | r/m   |
| Max. temperature of transported air                       | 100     | °C    |
| Max. temperature of transported air when speed-controlled | 100     | °C    |
| Sound pressure level at 3 m                               | 37      | dB(A) |
| Length                                                    | 580     | mm    |
| Width                                                     | 525     | mm    |
| Height                                                    | 342     | mm    |
| Weight                                                    | 30      | kg    |
| Enclosure class, motor                                    | 44      | IP    |
| Insulation class, motor                                   | F       |       |
| Capacitor                                                 | 3       | μF    |
| Duct connection                                           | ø250 mm |       |