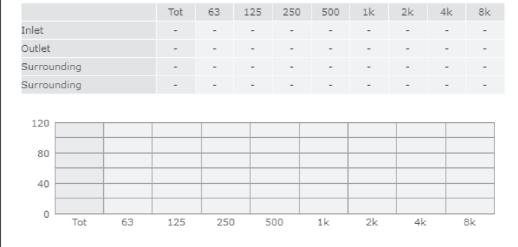

## Sound

#### Parameter

Distance: Propagation type: Equivalent absorption area: 3.000 Hemi-spherical 20.00