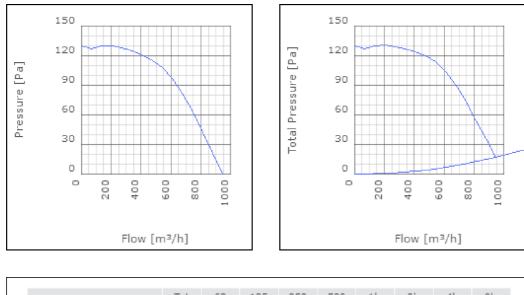

nsported air when speed-controlled | 100     | °C    |
| Sound pressure level at 3 m                               | 37      | dB(A) |
| Length                                                    | 580     | mm    |
| Width                                                     | 525     | mm    |
| Height                                                    | 342     | mm    |
| Weight                                                    | 30      | kg    |
| Enclosure class, motor                                    | 44      | IP    |
| Insulation class, motor                                   | F       |       |
| Capacitor                                                 | 3       | μF    |
| Duct connection                                           | ø250 mm |       |

# Diagrams



## Sound





#### Parameter

Distance: Propagation type: Equivalent absorption area: 3.000 Hemi-spherical 20.00

### Dimensions



1 = Yellow/Green

2 = Black

🔁 = Blue

4 = Brown = White (TW) 6 = Orange 💋 = Grey 🕄 = Red 9 = Green D = Violet



C -0-0

> 0 -0

0

€

Ø

## Accessories

ETFV-94A FRE 6 **VRDE 1,5** VRS 1,0 VRTEC

M

1~

### **Electrical accessories**

FLF 250 FLK 250 BSV 250 LDC 250